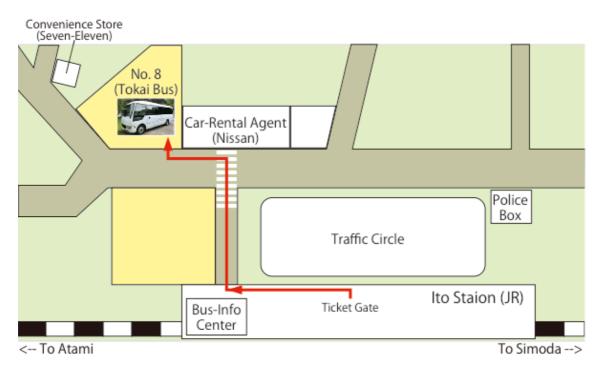

# **Traffic Information**

[From Ito Station To Kawana Hotel]

Aug 25 (Fri)

Shuttle Bus; from Ito Station to Kawana Hotel (Reservations not required)

Departure Time: 12:00, 15:00, 16:45 (est. 30 min)